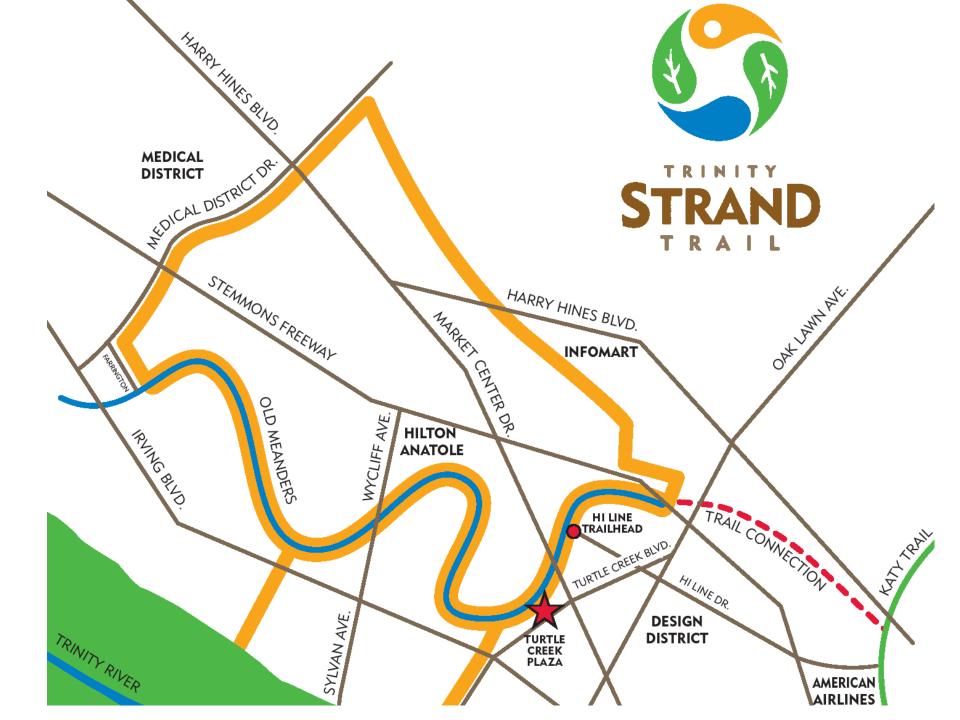

### **Project Timeline**

#### **COMPLETED CONSTRUCTION:**

- -Turtle Creek Plaza (between Market Center and Irving)
- -Hi Line Drive (at river channel)

#### PHASE I TO MEDICAL DISTRICT DRIVE:

- -Design work completed
- -Construction to begin 2011

#### TRINITY STRAND TRAIL/KATY TRAIL CONNECTION:

- -Feasibility and initial design work completed
- -Master Plan in final stages