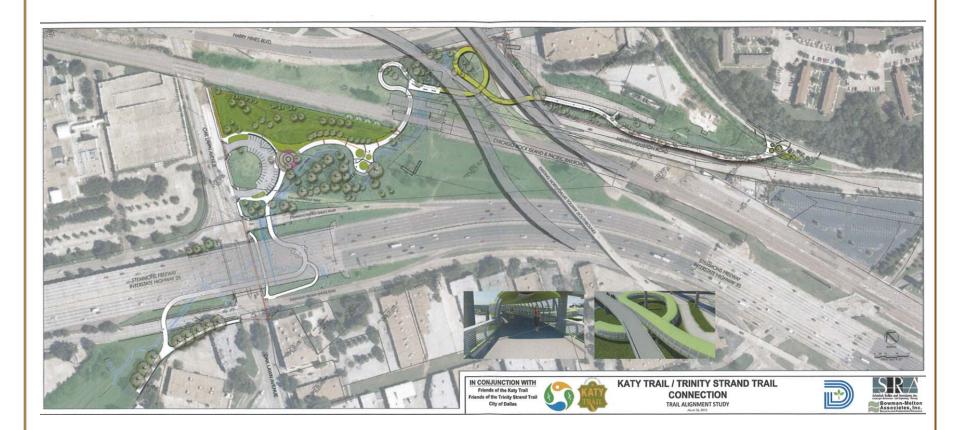

#### TRINITY STRAND TRAIL/KATY TRAIL CONNECTION:

- -Feasibility and initial design work completed
- -Master Plan in final stages

# **Trinity Strand Trail/Katy Trail Connection**