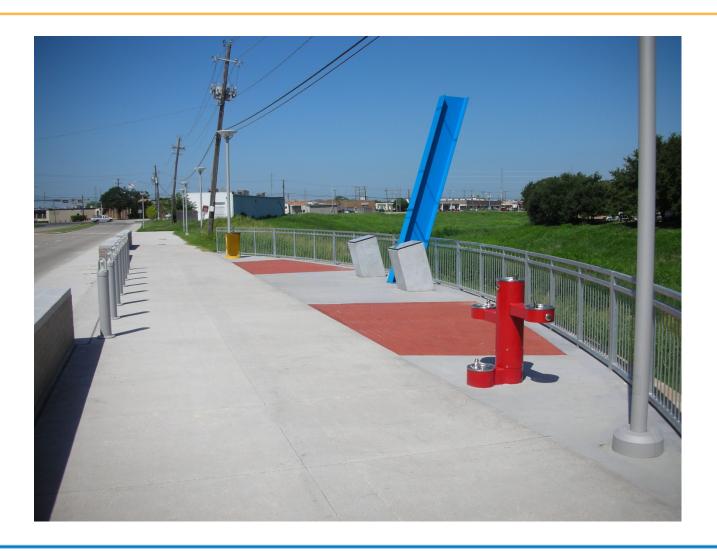

#### **COMPLETED CONSTRUCTION:**

- -Turtle Creek Plaza (between Market Center and Irving)
- -Hi Line Drive (at river channel)