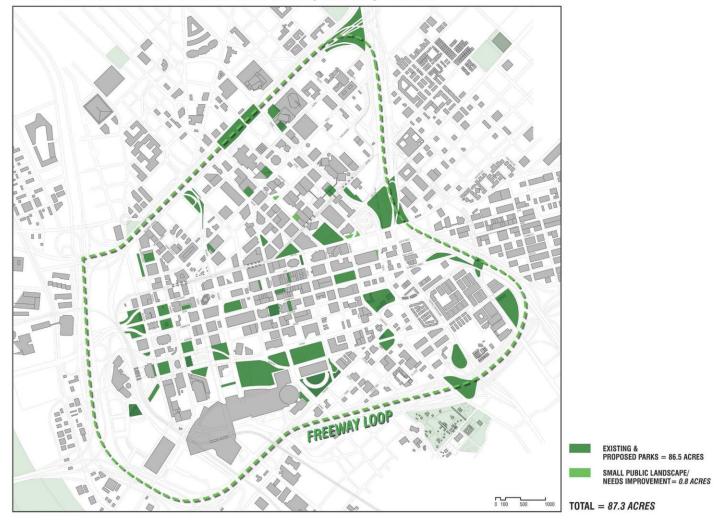

### CURRENT & PROPOSED GREEN SPACES, PARKS, PLAZAS

DALLAS DOWNTOWN PARKS MASTER PLAN UPDATE