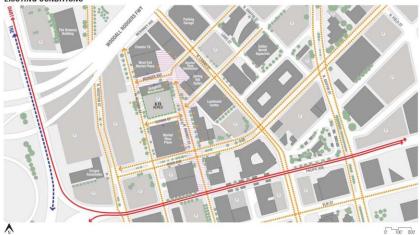

#### CARPENTER PLAZA & PACIFIC PLAZA - PROPOSED ROAD ALIGNMENTS

DALLAS DOWNTOWN PARKS MASTER PLAN UPDATE