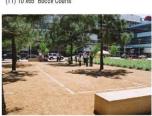

ark
- . Underground parking for 840 cars with ingress/egress of Harwood Street

#### **PRECEDENTS**



STROLLING PATHS







AERIAL VIEW



VIEW FROM ST. PAUL STREET CORNER



BELOW GRADE PARKING STUDY







3 LEVELS 840 CARS



### **WEST END PLAZA**



- · Park size: 0.73 acres
- · Flexible plaza space to allow for a variety of programming and events
- · Grove of trees for shade and comfort
- . Close and incorporate Corbin Street as part of plaza
- · Improve facade/add green wall and add doorways at Spaghetti Warehouse south facade to help activate the plaza
- · Provide outdoor food/beverage service zone at north edge of plaza adjacent to Spaghetti Factory
- . Day to day use as outdoor cafe movable tables and chairs

#### GREEN WALL OR ART INSTALLATION WALL + BOSQUE



























60'x120' Ice Skating Rink



DALLAS DOWNTOWN PARKS MASTER PLAN UPDATE

## FARMERS MARKET DISTRICT - HARWOOD PARK

PROPOSAL



HARWOOD PARK, SIZE: 3.80 ACRES

- Park to serve the growing residential population in the Farmer's Market District
- · Transformation of underutilized land into vital community resource
- · Opportunity for Farmers Market cafe within existing building
- . Urban gardens related to Farmers Market
- Release valve to take pressure off of Main Street Garden Park
- . Views of adjacent historic buildings and downtown skyline

#### BOW-TIE PARK, SIZE: 2.10 ACRES

- · Opportunity for playgrounds and/or flexible plaza spaces
- Strengthens streetscape along Marilla Street

#### TAYLOR FIELDS, SIZE: 5.36 ACRES

• Transforms current storage site to recreation fields to se