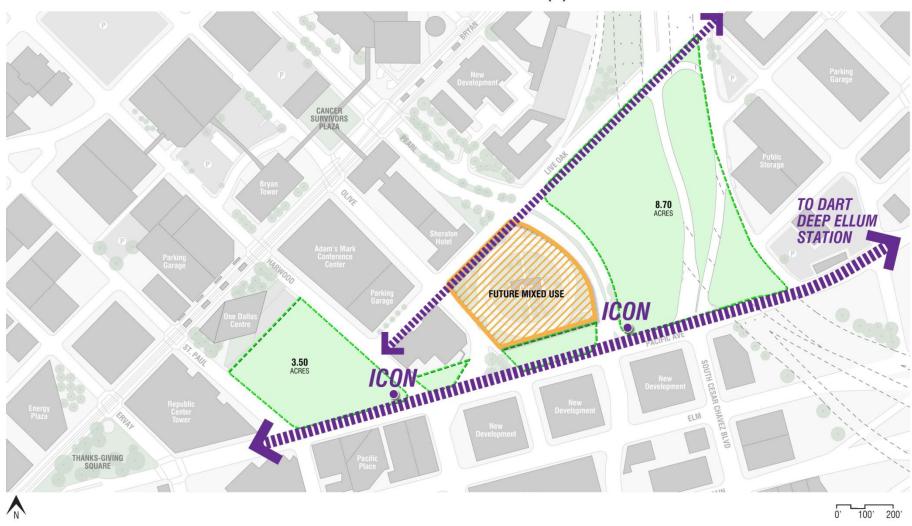

#### CARPENTER PLAZA & PACIFIC PLAZA - PROPOSED FUTURE CONDITION (B)

DALLAS DOWNTOWN PARKS MASTER PLAN UPDATE