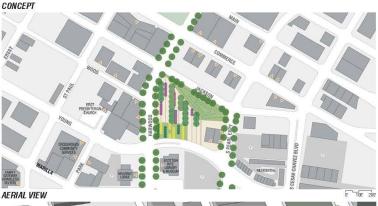

# FARMERS MARKET DISTRICT - HARWOOD PARK CONCEPT

DALLAS DOWNTOWN PARKS MASTER PLAN UPDATE

## FARMERS MARKET DISTRICT - HARWOOD PARK

PROPOSAL

HARWOOD PARK, SIZE: 3.80 ACRES

- Park to serve the growing residential population in the Farmer's Market District
- · Transformation of underutilized land into vital community resource
- · Opportunity for Farmers Market cafe within existing building
- . Urban gardens related to Farmers Market
- Release valve to take pressure off of Main Street Garden Park
- . Views of adjacent historic buildings and downtown skyline