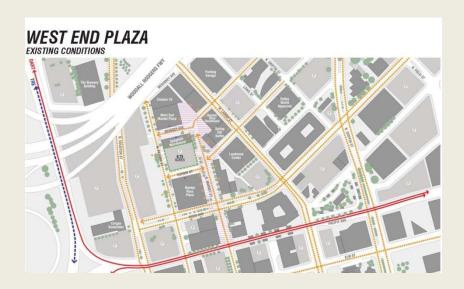

### **WEST END PLAZA**

- · Park size: 0.73 acres
- · Flexible plaza space to allow for a variety of programming and events
- · Grove of trees for shade and comfort
- . Close and incorporate Corbin Street as part of plaza
- · Improve facade/add green wall and add doorways at Spaghetti Warehouse south facade to help activate the plaza
- · Provide outdoor food/beverage service zone at north edge of plaza adjacent to Spaghetti Factory
- . Day to day use as outdoor cafe movable tables and chairs