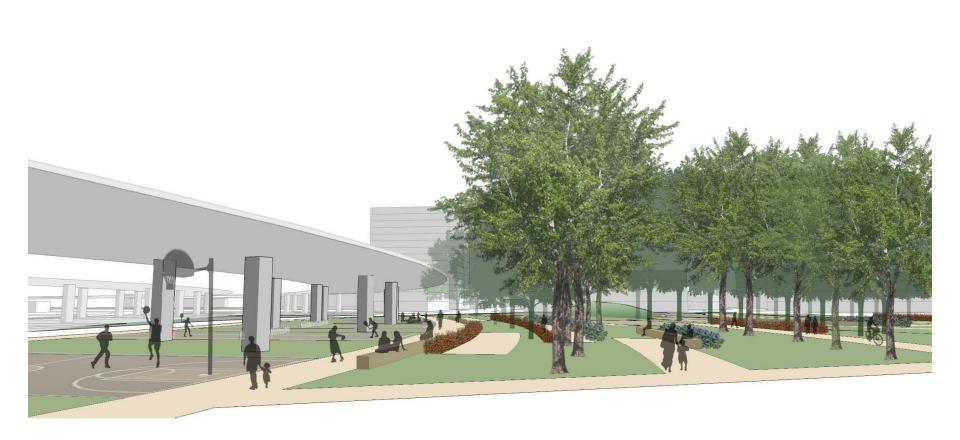

### **CARPENTER PLAZA**VIEW FROM LIVE OAK STREET

DALLAS DOWNTOWN PARKS MASTER PLAN UPDATE

DALLAS DOWNTOWN PARKS MASTER PLAN UPDATE

### CARPENTER PLAZA

PROPOSAL

- · Park size: 8.7 acres
- · Removal of roadways creates modified gateway opportunity
- Maintains mature deciduous trees
- · Removes sculpture per discussion with Robert Irwin
- . Opportunity to add recreational program area under elevated highway
- Strengthened streetscape along Pacific Avenue to connect to Pacific Plaza
- · Mid-block crossing to DART station based on expected future mixed use development
- Provide icon at Pacific Avenue and Olive Street corner to serve as a wayfinding element to connect with Carpenter Park