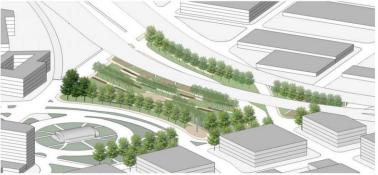

#### **CARPENTER PLAZA** AERIAL VIEW

DALLAS DOWNTOWN PARKS MASTER PLAN UPDATE

### CARPENTER PLAZA

PROPOSAL

- · Park size: 8.7 acres
- · Removal of roadways creates modified gateway opportunity
- Maintains mature deciduous trees
- · Removes sculpture per discussion with Robert Irwin
- . Opportunity to add recreational program area under elevated highway
- Strengthened streetscape along Pacific Avenue to connect to Pacific Plaza
- · Mid-block crossing to DART station based on expected future mixed use development
- Provide icon at Pacific Avenue and Olive Street corner to serve as a wayfinding element to connect with Carpenter Park