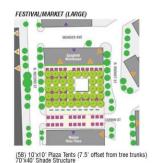

#### FESTIVAL/MARKET (LARGE)

(58) 10'x10' Plaza Tents (7.5' offset from tree trunks) 70'x40' Shade Structure