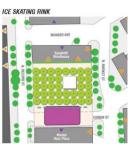

### **WEST END PLAZA**

- · Park size: 0.73 acres
- · Flexible plaza space to allow for a variety of programming and events
- · Grove of trees for shade and comfort
- . Close and incorporate Corbin Street as part of plaza
- · Improve facade/add green wall and add doorways at Spaghetti Warehouse south facade to help activate the plaza
- · Provide outdoor food/beverage service zone at north edge of plaza adjacent to Spaghetti Factory
- . Day to day use as outdoor cafe movable tables and chairs

#### GREEN WALL OR ART INSTALLATION WALL + BOSQUE

60'x120' Ice Skating Rink

DALLAS DOWNTOWN PARKS MASTER PLAN UPDATE