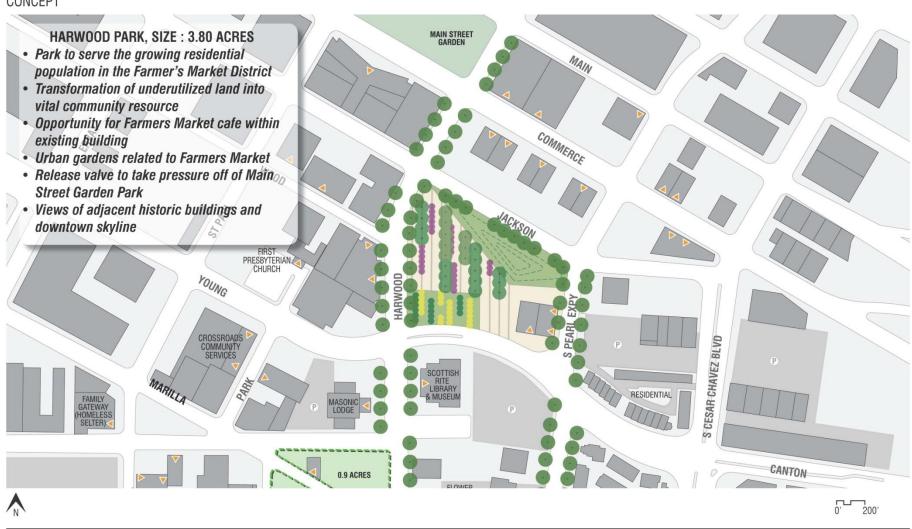

## FARMERS MARKET DISTRICT - HARWOOD PARK

PROPOSAL

HARWOOD PARK, SIZE: 3.80 ACRES

- Park to serve the growing residential population in the Farmer's Market District
- · Transformation of underutilized land into vital community resource
- · Opportunity for Farmers Market cafe within existing building
- . Urban gardens related to Farmers Market
- Release valve to take pressure off of Main Street Garden Park
- . Views of adjacent historic buildings and downtown skyline