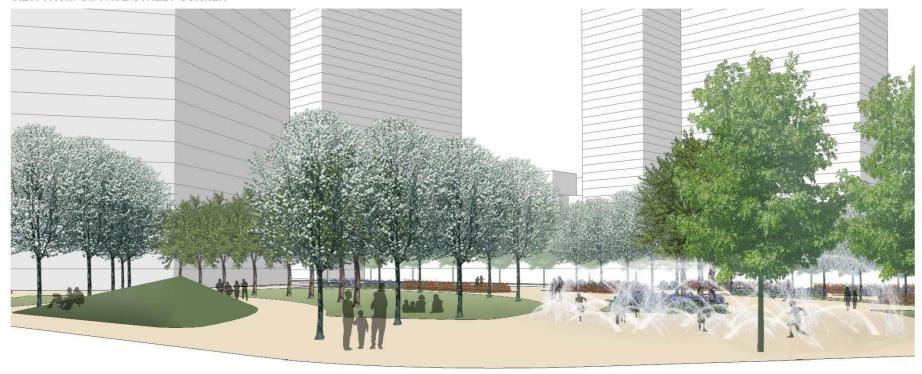

## **PACIFIC PLAZA**VIEW FROM ST. PAUL STREET CORNER

DALLAS DOWNTOWN PARKS MASTER PLAN UPDATE

#### PROPOSAL

- Park size: 3.50 acres
- Serves unique mix of growing residential, office, hotel and conference facilities
- Growing residential population in the Core reinforces the need for additional open space in the Core
- Strong connections DART links plaza to neighborhoods outside the Core
- Close Live Oak Street between St. Paul Street and Harwood Street to integrate Aston Park as part of a larger Pacific Plaza
- Place of respite for residences and office workers
- · Seasonal color, texture, variety
- Allow for movement of a large number of people in multiple directions
- Create strong connection to One Dallas Centre
- Provide icon at Pacific Street and Harwood Street corner to serve as a wayfinding element to connect with Carpenter Park
- . Underground parking for 840 cars with ingress/egress of Harwood Street