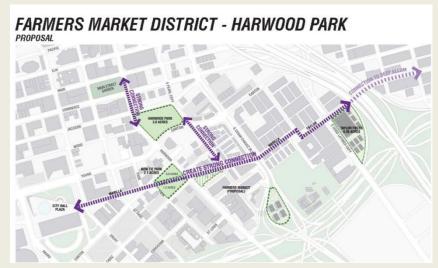

# FARMERS MARKET DISTRICT - HARWOOD PARK CONCEPT

DALLAS DOWNTOWN PARKS MASTER PLAN UPDATE

## FARMERS MARKET DISTRICT - HARWOOD PARK

PROPOSAL

HARWOOD PARK, SIZE: 3.80 ACRES

- Park to serve the growing residential population in the Farmer's Market District
- · Transformation of underutilized land into vital community resource
- · Opportunity for Farmers Market cafe within existing building
- . Urban gardens related to Farmers Market
- Release valve to take pressure off of Main Street Garden Park
- . Views of adjacent historic buildings and downtown skyline