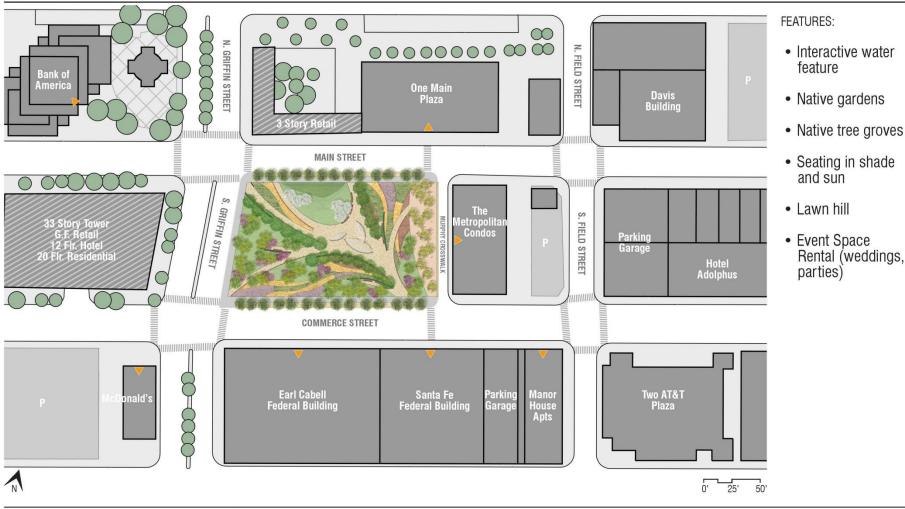

#### PROJECTS COMPLETED: MAIN STREET GARDEN

SIZE: 2 Acres

**COMPLETION DATE: 2009** 

DALLAS DOWNTOWN PARKS MASTER PLAN UPDATE

### MAIN STREET GARDEN

DALLAS DOWNTOWN PARKS MASTER PLAN UPDATE

HARGREAVES ASSOCIATES