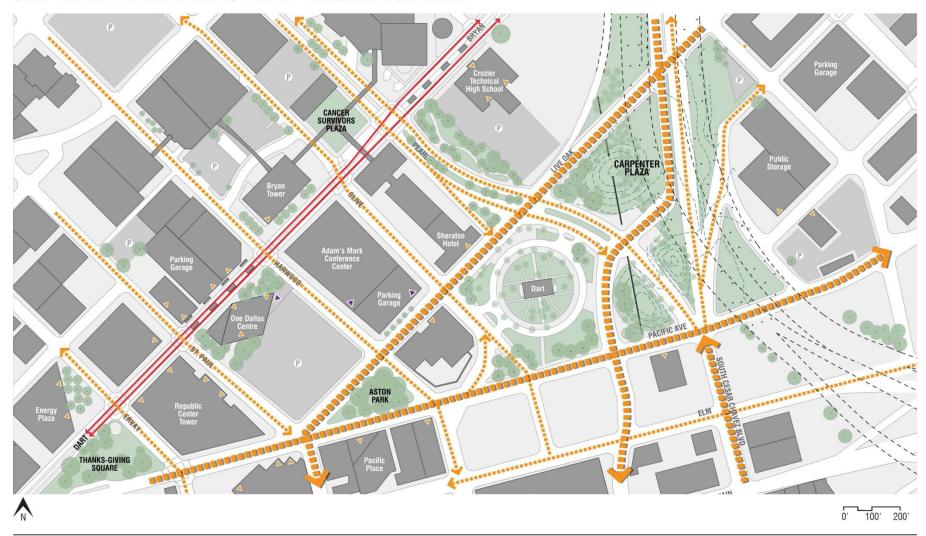

#### CARPENTER PLAZA & PACIFIC PLAZA - EXISTING CONDITION

DALLAS DOWNTOWN PARKS MASTER PLAN UPDATE