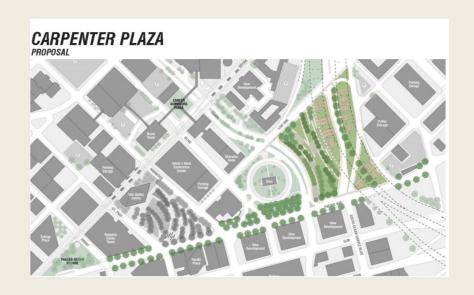

### **CARPENTER PLAZA**

DALLAS DOWNTOWN PARKS MASTER PLAN UPDATE

### CARPENTER PLAZA

PROPOSAL

- · Park size: 8.7 acres
- · Removal of roadways creates modified gateway opportunity
- Maintains mature deciduous trees
- · Removes sculpture per discussion with Robert Irwin
- . Opportunity to add recreational program area under elevated highway
- Strengthened streetscape along Pacific Avenue to connect to Pacific Plaza
- · Mid-block crossing to DART station based on expected future mixed use development
- Provide icon at Pacific Avenue and Olive Street corner to serve as a wayfinding element to connect with Carpenter Park