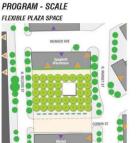

### **WEST END PLAZA** PROGRAM - SCALE

#### FLEXIBLE PLAZA SPACE

#### FESTIVAL/MARKET (LARGE)

(58) 10'x10' Plaza Tents (7.5' offset from tree trunks) 70'x40' Shade Structure

#### MOVEABLE CAFE TABLES / CHAIRS

(20) Moveable Cafe Tables (80) Moveable Cafe Chairs