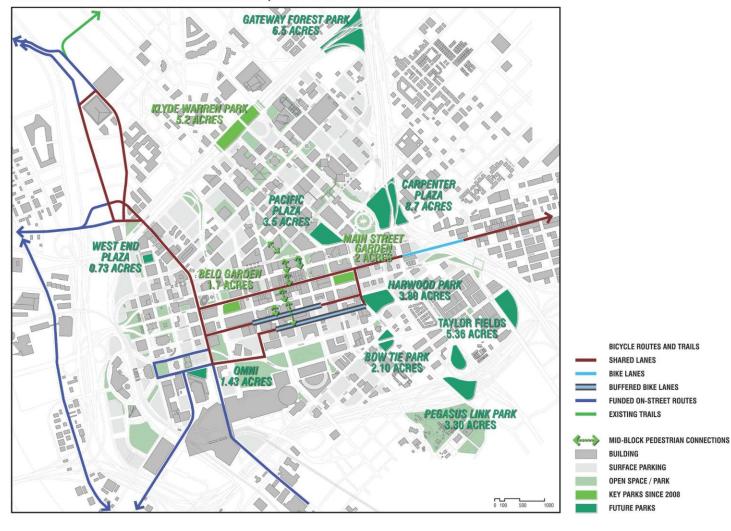

#### **CURRENT & FUTURE PEDESTRIAN/BICYCLE ROUTES**

DALLAS DOWNTOWN PARKS MASTER PLAN UPDATE