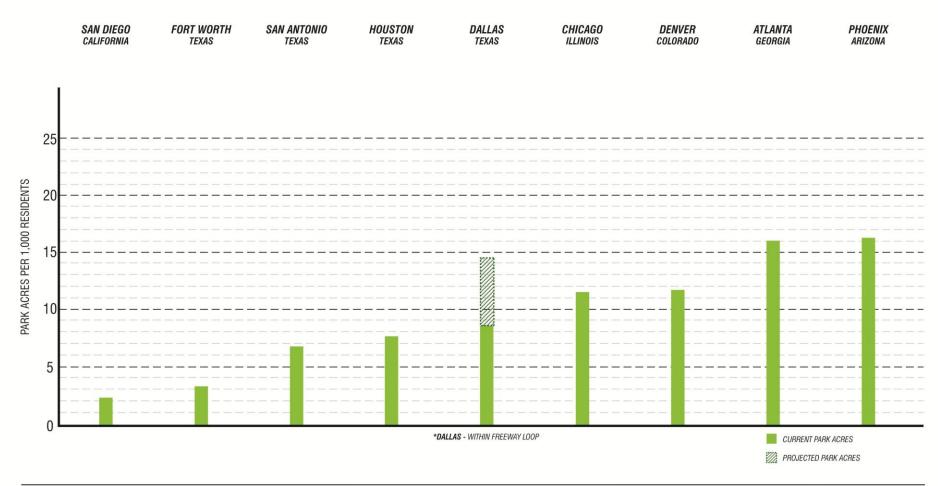

# **PEER CITIES - PARKS COMPARISON**PARK ACRES PER 1,000 RESIDENTS (DOWNTOWN ONLY)

DALLAS DOWNTOWN PARKS MASTER PLAN UPDATE

#### PEER CITIES - PARKS COMPARISON

DALLAS, TEXAS

Population Density: Intermediate - Low

Park Acres as % of Land Area: 13.4% Park Acres per 1,000 Residents: 22.6

**DOWNTOWN** \*(WITHIN FREEWAY LOOP)
Population: 6,074 Residents

Park Acres as % of Land Area: 5.2% Park Acres per 1,000 Residents: 8

SOURCES: Center for City Park Excellence, The Trust for Public Land, "2011 City Park Facts."