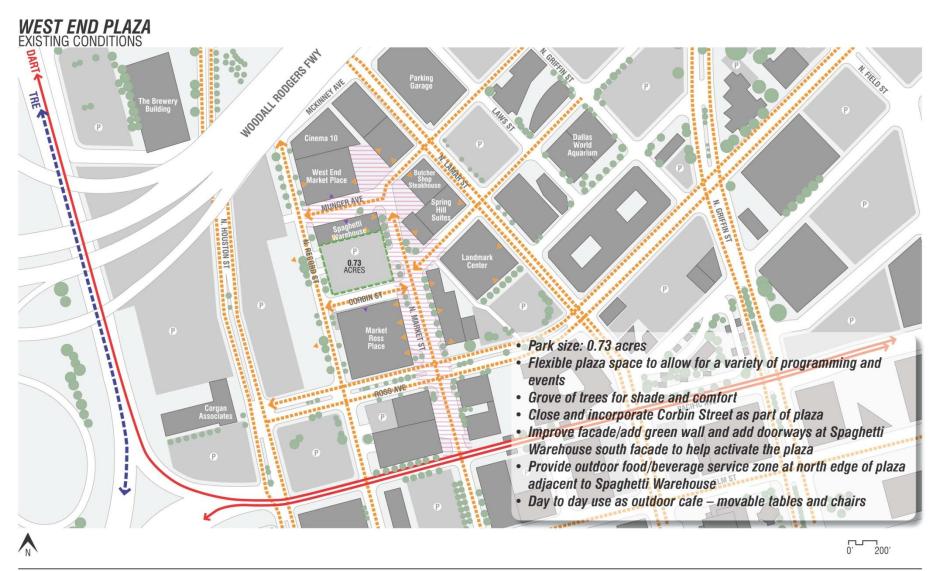

### **WEST END PLAZA**

- · Park size: 0.73 acres
- · Flexible plaza space to allow for a variety of programming and events
- · Grove of trees for shade and comfort
- . Close and incorporate Corbin Street as part of plaza
- · Improve facade/add green wall and add doorways at Spaghetti Warehouse south facade to help activate the plaza
- · Provide outdoor food/beverage service zone at north edge of plaza adjacent to Spaghetti Factory
- . Day to day use as outdoor cafe movable tables and chairs