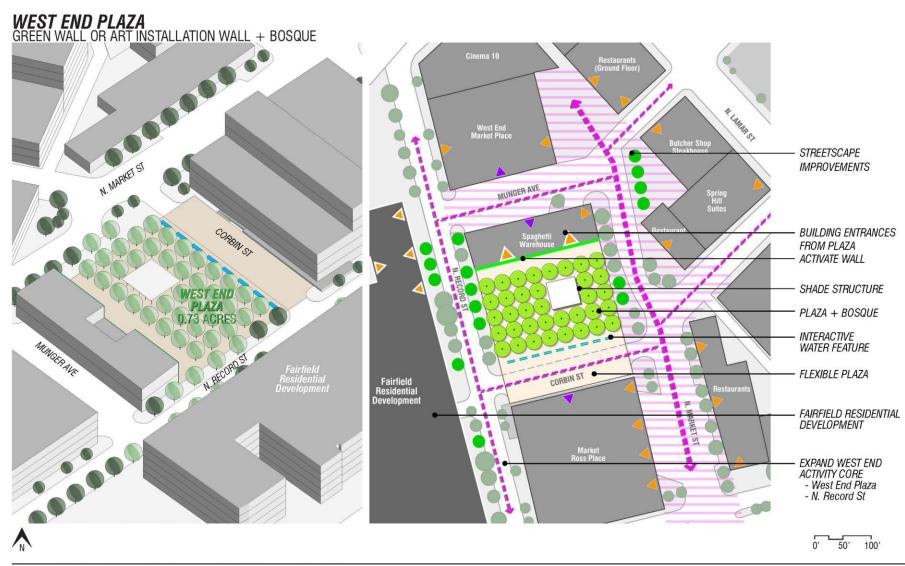

### **WEST END PLAZA**

- · Park size: 0.73 acres
- · Flexible plaza space to allow for a variety of programming and events
- · Grove of trees for shade and comfort
- . Close and incorporate Corbin Street as part of plaza
- · Improve facade/add green wall and add doorways at Spaghetti Warehouse south facade to help activate the plaza
- · Provide outdoor food/beverage service zone at north edge of plaza adjacent to Spaghetti Factory
- . Day to day use as outdoor cafe movable tables and chairs

#### GREEN WALL OR ART INSTALLATION WALL + BOSQUE

60'x120' Ice Skating Rink

DALLAS DOWNTOWN PARKS MASTER PLAN UPDATE