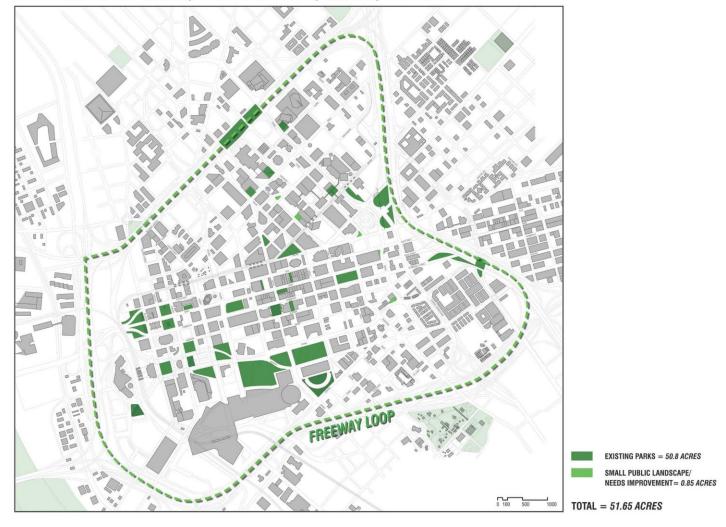

### CURRENT OPEN SPACE, GREEN SPACES, PARKS, PLAZAS

DALLAS DOWNTOWN PARKS MASTER PLAN UPDATE

### CURRENT & PROPOSED GREEN SPACES, PARKS, PLAZAS

DALLAS DOWNTOWN PARKS MASTER PLAN UPDATE