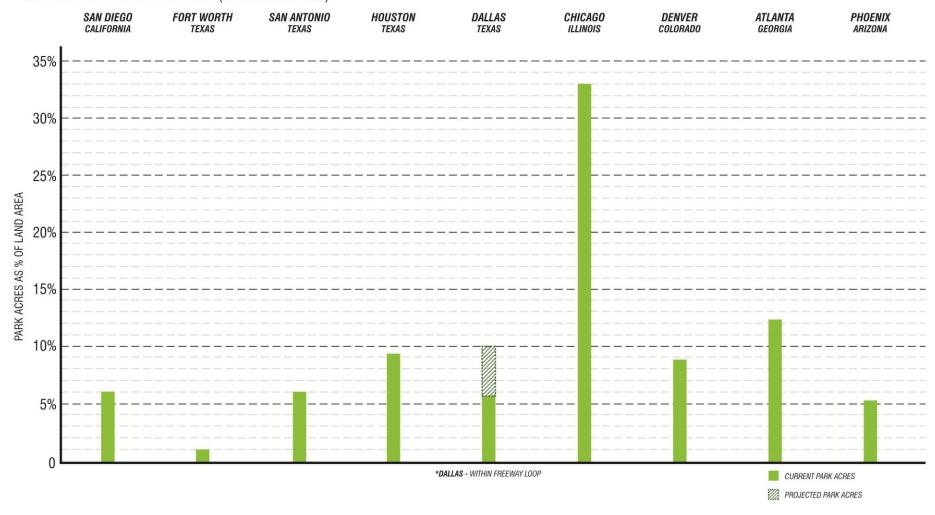

# **PEER CITIES - PARKS COMPARISON** RESIDENTS (DOWNTOWN ONLY)

DALLAS DOWNTOWN PARKS MASTER PLAN UPDATE

**PEER CITIES - PARKS COMPARISON**PARK ACRES AS % OF LAND AREA (DOWNTOWN ONLY)

DALLAS DOWNTOWN PARKS MASTER PLAN UPDATE

#### PEER CITIES - PARKS COMPARISON

DALLAS, TEXAS

Population Density: Intermediate - Low

Park Acres as % of Land Area: 13.4% Park Acres per 1,000 Residents: 22.6

**DOWNTOWN** \*(WITHIN FREEWAY LOOP)
Population: 6,074 Residents

Park Acres as % of Land Area: 5.2% Park Acres per 1,000 Residents: 8

SOURCES: Center for City Park Excellence, The Trust for Public Land, "2011 City Park Facts."