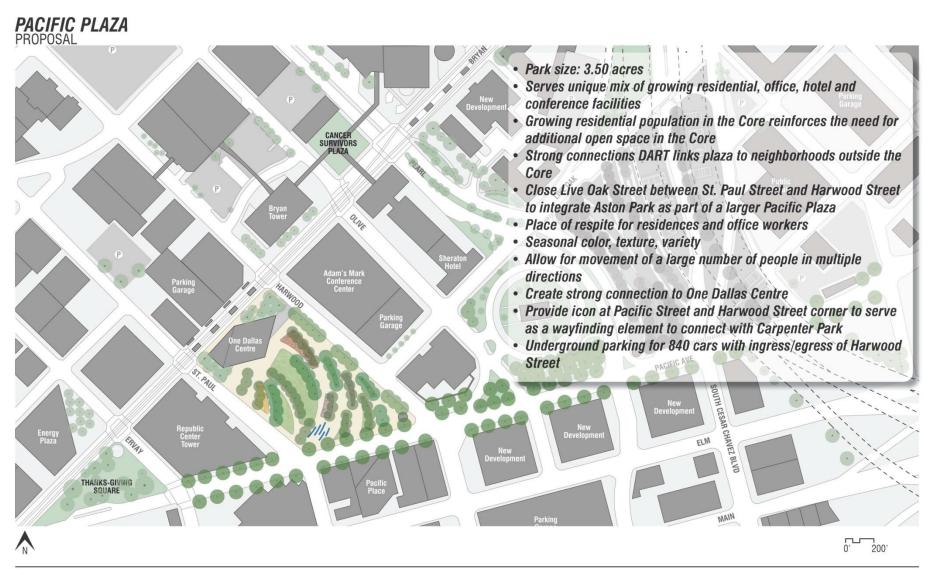

#### PROPOSAL

- Park size: 3.50 acres
- Serves unique mix of growing residential, office, hotel and conference facilities
- Growing residential population in the Core reinforces the need for additional open space in the Core
- Strong connections DART links plaza to neighborhoods outside the Core
- Close Live Oak Street between St. Paul Street and Harwood Street to integrate Aston Park as part of a larger Pacific Plaza
- Place of respite for residences and office workers
- · Seasonal color, texture, variety
- Allow for movement of a large number of people in multiple directions
- Create strong connection to One Dallas Centre
- Provide icon at Pacific Street and Harwood Street corner to serve as a wayfinding element to connect with Carpenter Park
- . Underground parking for 840 cars with ingress/egress of Harwood Street