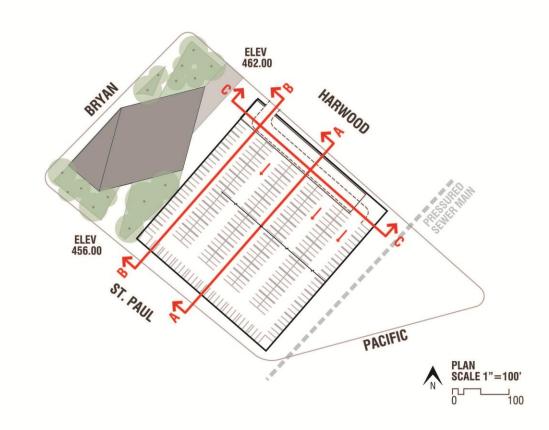

# **PACIFIC PLAZA**BELOW GRADE PARKING STUDY

DALLAS DOWNTOWN PARKS MASTER PLAN UPDATE

DALLAS DOWNTOWN PARKS MASTER PLAN UPDATE

HARGREAVES ASSOCIATES

#### PROPOSAL

- Park size: 3.50 acres
- Serves unique mix of growing residential, office, hotel and conference facilities
- Growing residential population in the Core reinforces the need for additional open space in the Core
- Strong connections DART links plaza to neighborhoods outside the Core
- Close Live Oak Street between St. Paul Street and Harwood Street to integrate Aston Park as part of a larger Pacific Plaza
- Place of respite for residences and office workers
- · Seasonal color, texture, variety
- Allow for movement of a large number of people in multiple directions
- Create strong connection to One Dallas Centre
- Provide icon at Pacific Street and Harwood Street corner to serve as a wayfinding element to connect with Carpenter Park
- . Underground parking for 840 cars with ingress/egress of Harwood Street

#### **PRECEDENTS**

STROLLING PATHS

AERIAL VIEW

VIEW FROM ST. PAUL STREET CORNER

BELOW GRADE PARKING STUDY

3 LEVELS 840 CARS