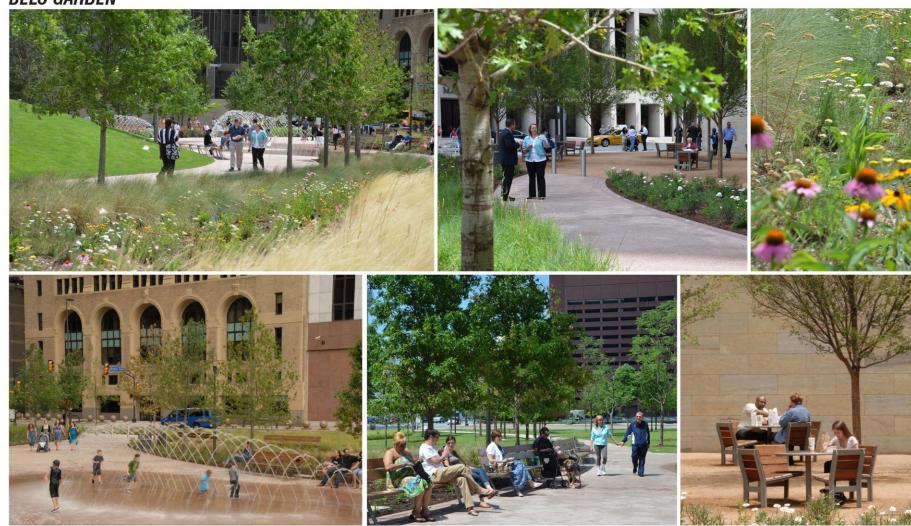

#### PROJECTS COMPLETED: BELO GARDEN

SIZE: 1.7 Acres COMPLETION DATE: 2012

DALLAS DOWNTOWN PARKS MASTER PLAN UPDATE

### **BELO GARDEN**

DALLAS DOWNTOWN PARKS MASTER PLAN UPDATE

HARGREAVES ASSOCIATES