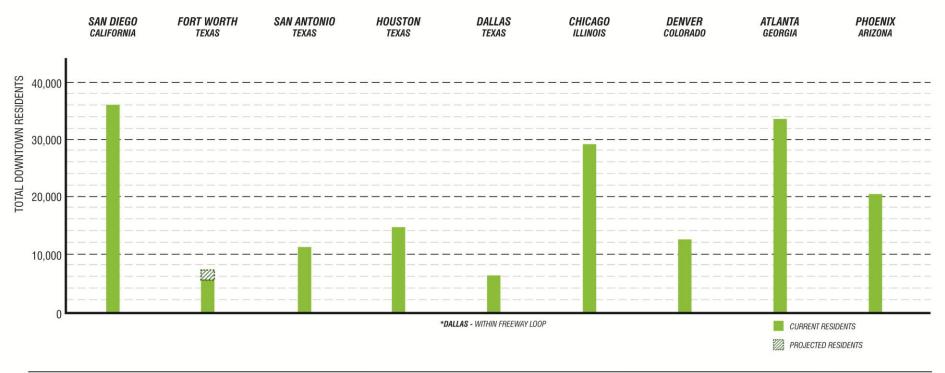

# **PEER CITIES - PARKS COMPARISON** RESIDENTS (DOWNTOWN ONLY)

DALLAS DOWNTOWN PARKS MASTER PLAN UPDATE

**PEER CITIES - PARKS COMPARISON**PARK ACRES AS % OF LAND AREA (DOWNTOWN ONLY)

DALLAS DOWNTOWN PARKS MASTER PLAN UPDATE

#### PEER CITIES - PARKS COMPARISON

DALLAS, TEXAS

Population Density: Intermediate - Low

Park Acres as % of Land Area: 13.4% Park Acres per 1,000 Residents: 22.6

**DOWNTOWN** \*(WITHIN FREEWAY LOOP)
Population: 6,074 Residents

Park Acres as % of Land Area: 5.2% Park Acres per 1,000 Residents: 8

SOURCES: Center for City Park Excellence, The Trust for Public Land, "2011 City Park Facts."