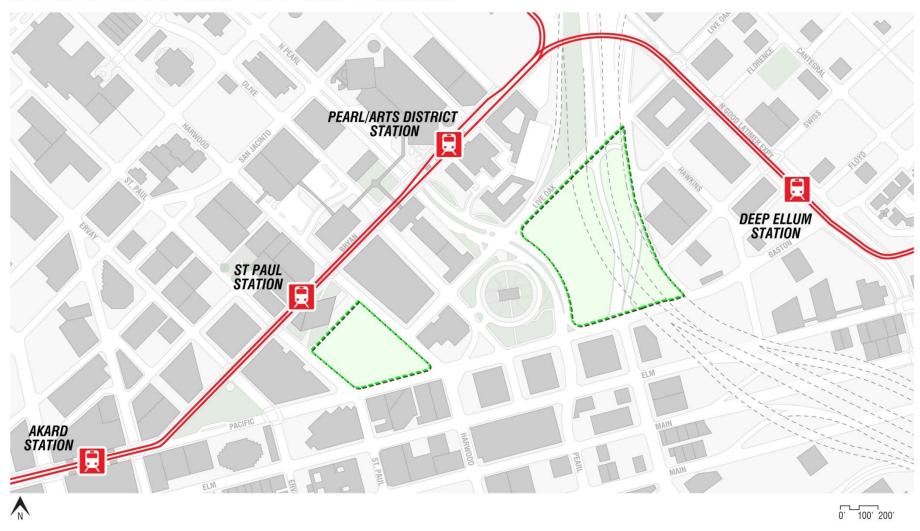

#### CARPENTER PLAZA & PACIFIC PLAZA - DART CONNECTIONS

DALLAS DOWNTOWN PARKS MASTER PLAN UPDATE