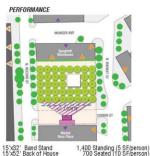

k
- . Underground parking for 840 cars with ingress/egress of Harwood Street

#### **PRECEDENTS**



STROLLING PATHS







AERIAL VIEW



VIEW FROM ST. PAUL STREET CORNER



BELOW GRADE PARKING STUDY







3 LEVELS 840 CARS



### **WEST END PLAZA**



- · Park size: 0.73 acres
- · Flexible plaza space to allow for a variety of programming and events
- · Grove of trees for shade and comfort
- . Close and incorporate Corbin Street as part of plaza
- · Improve facade/add green wall and add doorways at Spaghetti Warehouse south facade to help activate the plaza
- · Provide outdoor food/beverage service zone at north edge of plaza adjacent to Spaghetti Factory
- . Day to day use as outdoor cafe movable tables and chairs

#### GREEN WALL OR ART INSTALLATION WALL + BOSQUE



























60'x120' Ice Skating Rink



DALLAS DOWNTOWN PARKS MASTER PLAN UPDATE

## FARMERS MARKET DISTRICT - HARWOOD PARK

PROPOSAL



HARWOOD PARK, SIZE: 3.80 ACRES

- Park to serve the growing residential population in the Farmer's Market District
- · Transformation of underutilized land into vital community resource
- · Opportunity for Farmers Market cafe within existing building
- . Urban gardens related to Farmers Market
- Release valve to take pressure off of Main Street Garden Park
- . Views of adjacent historic buildings and downtown skyline

#### BOW-TIE PARK, SIZE: 2.10 ACRES

- · Opportunity for playgrounds and/or flexible plaza spaces
- Strengthens streetscape along Marilla Street

#### TAYLOR FIELDS, SIZE: 5.36 ACRES

• Transforms current storage site to recreation fields to serv