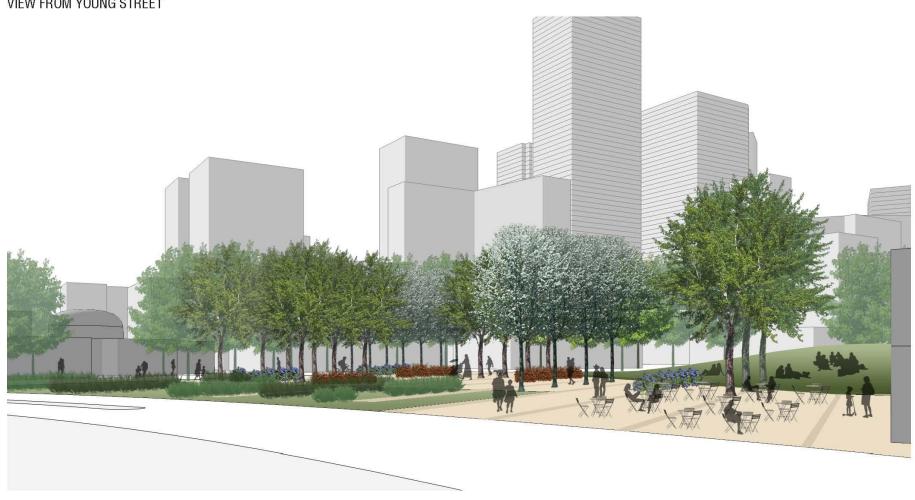

# FARMERS MARKET DISTRICT - HARWOOD PARK VIEW FROM YOUNG STREET

DALLAS DOWNTOWN PARKS MASTER PLAN UPDATE

## FARMERS MARKET DISTRICT - HARWOOD PARK

PROPOSAL

HARWOOD PARK, SIZE: 3.80 ACRES

- Park to serve the growing residential population in the Farmer's Market District
- · Transformation of underutilized land into vital community resource
- · Opportunity for Farmers Market cafe within existing building
- . Urban gardens related to Farmers Market
- Release valve to take pressure off of Main Street Garden Park
- . Views of adjacent historic buildings and downtown skyline