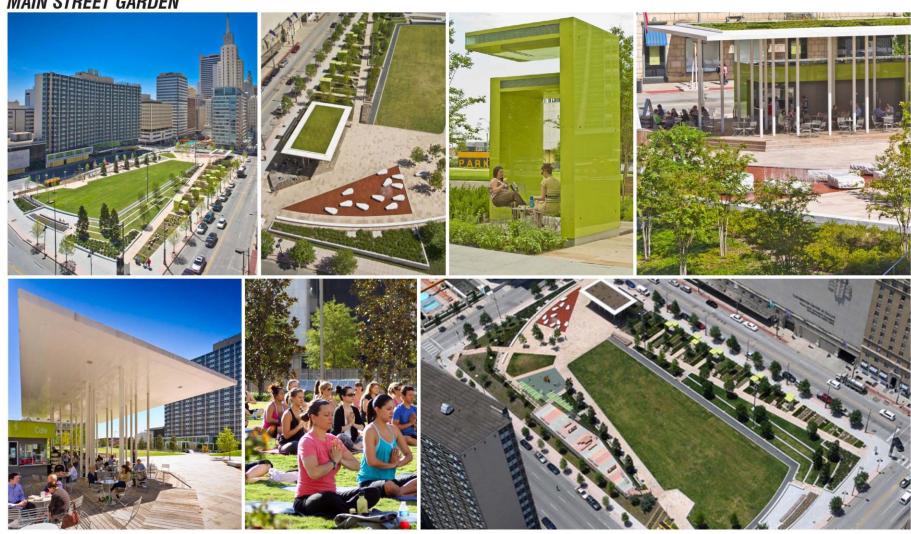

#### PROJECTS COMPLETED: MAIN STREET GARDEN

SIZE: 2 Acres

**COMPLETION DATE: 2009** 

DALLAS DOWNTOWN PARKS MASTER PLAN UPDATE

### MAIN STREET GARDEN

DALLAS DOWNTOWN PARKS MASTER PLAN UPDATE

HARGREAVES ASSOCIATES