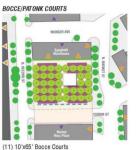

Park
- . Underground parking for 840 cars with ingress/egress of Harwood Street

#### **PRECEDENTS**



STROLLING PATHS







AERIAL VIEW



VIEW FROM ST. PAUL STREET CORNER



BELOW GRADE PARKING STUDY







3 LEVELS 840 CARS



### **WEST END PLAZA**



- · Park size: 0.73 acres
- · Flexible plaza space to allow for a variety of programming and events
- · Grove of trees for shade and comfort
- . Close and incorporate Corbin Street as part of plaza
- · Improve facade/add green wall and add doorways at Spaghetti Warehouse south facade to help activate the plaza
- · Provide outdoor food/beverage service zone at north edge of plaza adjacent to Spaghetti Factory
- . Day to day use as outdoor cafe movable tables and chairs

#### GREEN WALL OR ART INSTALLATION WALL + BOSQUE



























60'x120' Ice Skating Rink



DALLAS DOWNTOWN PARKS MASTER PLAN UPDATE

## FARMERS MARKET DISTRICT - HARWOOD PARK

PROPOSAL



HARWOOD PARK, SIZE: 3.80 ACRES

- Park to serve the growing residential population in the Farmer's Market District
- · Transformation of underutilized land into vital community resource
- · Opportunity for Farmers Market cafe within existing building
- . Urban gardens related to Farmers Market
- Release valve to take pressure off of Main Street Garden Park
- . Views of adjacent historic buildings and downtown skyline

#### BOW-TIE PARK, SIZE: 2.10 ACRES

- · Opportunity for playgrounds and/or flexible plaza spaces
- Strengthens streetscape along Marilla Street

#### TAYLOR FIELDS, SIZE: 5.36 ACRES

• Transforms current storage site to recreation fields to