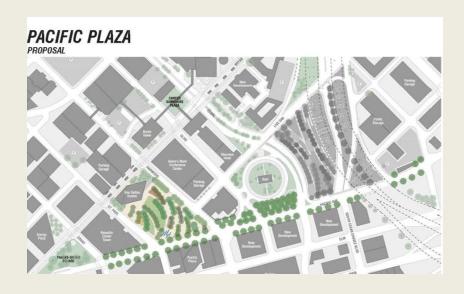

## PACIFIC PLAZA

#### PROPOSAL

- Park size: 3.50 acres
- Serves unique mix of growing residential, office, hotel and conference facilities
- Growing residential population in the Core reinforces the need for additional open space in the Core
- Strong connections DART links plaza to neighborhoods outside the Core
- Close Live Oak Street between St. Paul Street and Harwood Street to integrate Aston Park as part of a larger Pacific Plaza
- Place of respite for residences and office workers
- · Seasonal color, texture, variety
- Allow for movement of a large number of people in multiple directions
- Create strong connection to One Dallas Centre
- Provide icon at Pacific Street and Harwood Street corner to serve as a wayfinding element to connect with Carpenter Park
- . Underground parking for 840 cars with ingress/egress of Harwood Street