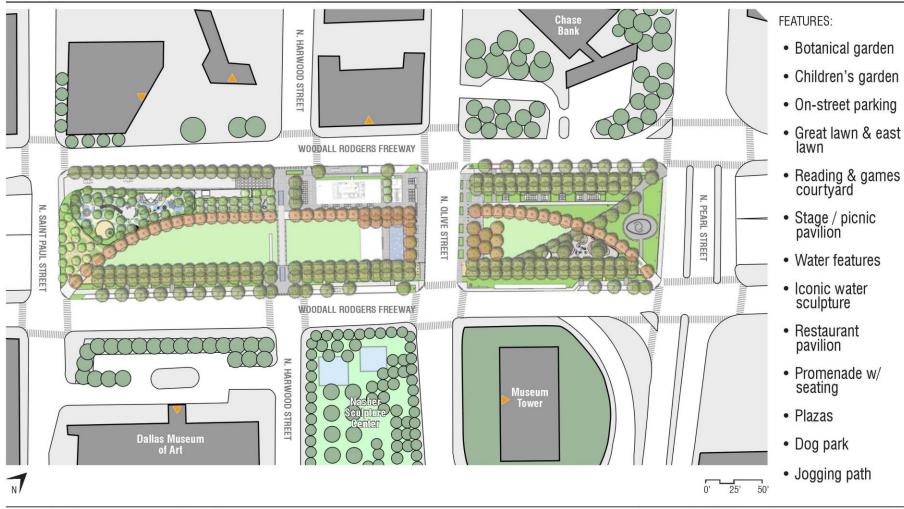

n Update
- Define the next priorities for Downtown Parks



#### **CURRENT & PLANNED LANDUSE**



DALLAS DOWNTOWN PARKS MASTER PLAN UPDATE

### CITY OF DALLAS PROPERTY



DALLAS DOWNTOWN PARKS MASTER PLAN UPDATE

#### 2004 MASTER PLAN



DALLAS DOWNTOWN PARKS MASTER PLAN UPDATE

#### PROJECTS COMPLETED: BELO GARDEN

SIZE: 1.7 Acres COMPLETION DATE: 2012



DALLAS DOWNTOWN PARKS MASTER PLAN UPDATE

### **BELO GARDEN**



DALLAS DOWNTOWN PARKS MASTER PLAN UPDATE

HARGREAVES ASSOCIATES

#### PROJECTS COMPLETED: MAIN STREET GARDEN

SIZE: 2 Acres

**COMPLETION DATE: 2009** 



DALLAS DOWNTOWN PARKS MASTER PLAN UPDATE

### MAIN STREET GARDEN



DALLAS DOWNTOWN PARKS MASTER PLAN UPDATE

HARGREAVES ASSOCIATES

#### PROJECTS COMPLETED: KLYDE WARREN PARK

SIZE: 5.2 Acres COMPLETION DATE: Fall 2012



DALLAS DOWNTOWN PARKS MASTER PLAN UPDATE

#### KLYDE WARREN PARK



**DALLAS DOWNTOWN PARKS MASTER PLAN UPDATE** 

HARGREAVES ASSOCIATES

### CURRENT OPEN SPACE, GREEN SPACES, PARKS, PLAZAS



DALLAS DOWNTOWN PARKS MASTER PLAN UPDATE

### CURRENT & PROPOSED GREEN SPACES, PARKS, PLAZAS



DALLAS DOWNTOWN PARKS MASTER PLAN UPDATE

#### **CURRENT & FUTURE PEDESTRIAN/BICYCLE ROUTES**



DALLAS DOWNTOWN PARKS MASTER PLAN UPDATE

# **PEER CITIES - PARKS COMPARISON**PARK ACRES PER 1,000 RESIDENTS (DOWNTOWN ONLY)



DALLAS DOWNTOWN PARKS MASTER PLAN UPDATE

# PEER CITIES - PARKS COMPARISON PARK ACRES (DOWNTOWN ONLY)



DALLAS DOWNTOWN PARKS MASTER PLAN UPDATE

# **PEER CITIES - PARKS COMPARISON** RESIDENTS (DOWNTOWN ONLY)



DALLAS DOWNTOWN PARKS MASTER PLAN UPDATE

**PEER CITIES - PARKS COMPARI