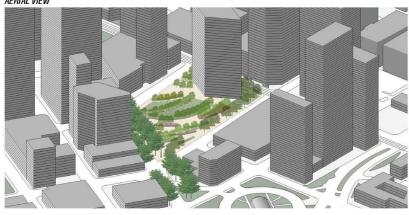

#### **CARPENTER PLAZA** AERIAL VIEW

DALLAS DOWNTOWN PARKS MASTER PLAN UPDATE

### CARPENTER PLAZA

PROPOSAL

- · Park size: 8.7 acres
- · Removal of roadways creates modified gateway opportunity
- Maintains mature deciduous trees
- · Removes sculpture per discussion with Robert Irwin
- . Opportunity to add recreational program area under elevated highway
- Strengthened streetscape along Pacific Avenue to connect to Pacific Plaza
- · Mid-block crossing to DART station based on expected future mixed use development
- Provide icon at Pacific Avenue and Olive Street corner to serve as a wayfinding element to connect with Carpenter Park