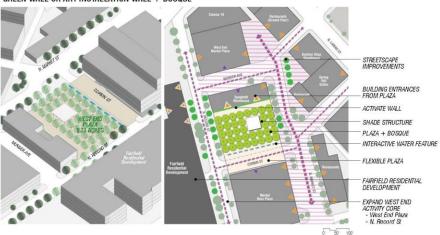

### **WEST END PLAZA**

- · Park size: 0.73 acres
- · Flexible plaza space to allow for a variety of programming and events
- · Grove of trees for shade and comfort
- . Close and incorporate Corbin Street as part of plaza
- · Improve facade/add green wall and add doorways at Spaghetti Warehouse south facade to help activate the plaza
- · Provide outdoor food/beverage service zone at north edge of plaza adjacent to Spaghetti Factory
- . Day to day use as outdoor cafe movable tables and chairs

#### GREEN WALL OR ART INSTALLATION WALL + BOSQUE

60'x120' Ice Skating Rink

DALLAS DOWNTOWN PARKS MASTER PLAN UPDATE