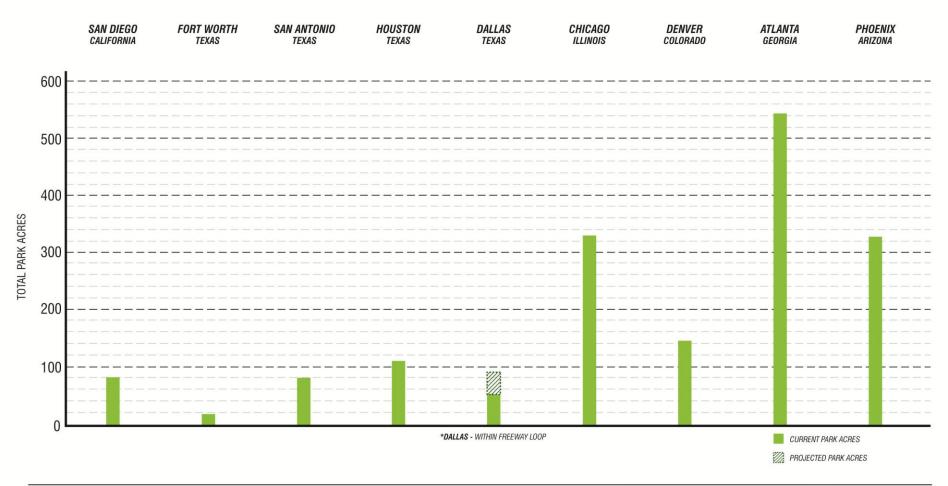

# PEER CITIES - PARKS COMPARISON PARK ACRES (DOWNTOWN ONLY)

DALLAS DOWNTOWN PARKS MASTER PLAN UPDATE

#### PEER CITIES - PARKS COMPARISON

DALLAS, TEXAS

Population Density: Intermediate - Low

Park Acres as % of Land Area: 13.4% Park Acres per 1,000 Residents: 22.6

**DOWNTOWN** \*(WITHIN FREEWAY LOOP)
Population: 6,074 Residents

Park Acres as % of Land Area: 5.2% Park Acres per 1,000 Residents: 8

SOURCES: Center for City Park Excellence, The Trust for Public Land, "2011 City Park Facts."