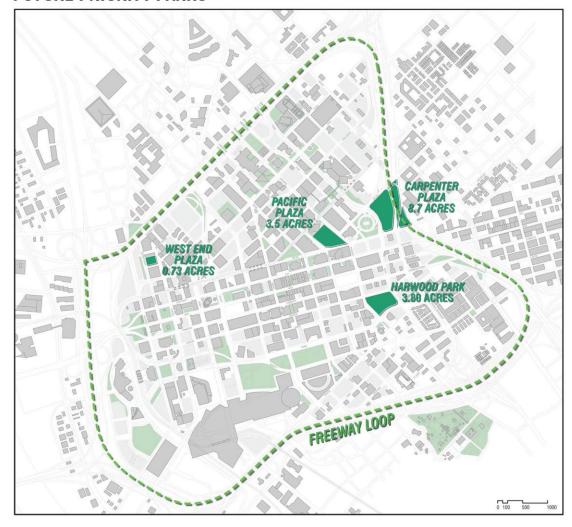

#### **FUTURE PRIORITY PARKS**

DALLAS DOWNTOWN PARKS MASTER PLAN UPDATE

### CARPENTER PLAZA

PROPOSAL

- · Park size: 8.7 acres
- · Removal of roadways creates modified gateway opportunity
- Maintains mature deciduous trees
- · Removes sculpture per discussion with Robert Irwin
- . Opportunity to add recreational program area under elevated highway
- Strengthened streetscape along Pacific Avenue to connect to Pacific Plaza
- · Mid-block crossing to DART station based on expected future mixed use development
- Provide icon at Pacific Avenue and Olive Street corner to serve as a wayfinding element to connect with Carpenter Park

#### PROPOSAL

- Park size: 3.50 acres
- Serves unique mix of growing residential, office, hotel and conference facilities
- Growing residential population in the Core reinforces the need for additional open space in the Core
- Strong connections DART links plaza to neighborhoods outside the Core
- Close Live Oak Street between St. Paul Street and Harwood Street to integrate Aston Park as part of a larger Pacific Plaza
- Place of respite for residences and office workers
- · Seasonal color, texture, variety
- Allow for movement of a large number of people in multiple directions
- Create strong connection to One Dallas Centre
- Provide icon at Pacific Street and Harwood Street corner to serve as a wayfinding element to connect with Carpenter Park
- . Underground parking for 840 cars with ingress/egress of Harwood Street

### **WEST END PLAZA**

- · Park size: 0.73 acres
- · Flexible plaza space to allow for a variety of programming and events
- · Grove of trees for shade and comfort
- . Close and incorporate Corbin Street as part of plaza
- · Improve facade/add green wall and add doorways at Spaghetti Warehouse south facade to help activate the plaza
- · Provide outdoor food/beverage service zone at north edge of plaza adjacent to Spaghetti Factory
- . Day to day use as outdoor cafe movable tables and chairs

## FARMERS MARKET DISTRICT - HARWOOD PARK

PROPOSAL

HARWOOD PARK, SIZE: 3.80 ACRES

- Park to serve the growing residential population in the Farmer's Market District
- · Transformation of underutilized land into vital community resource
- · Opportunity for Farmers Market cafe within existing building
- . Urban gardens related to Farmers Market
- Release valve to take pressure off of Main Street Garden Park
- . Views of adjacent historic buildings and downtown skyline

#### BOW-TIE PARK, SIZE: 2.10 ACRES

- · Opportunity for playgrounds and/or flexible plaza spaces
- Strengthens streetscape along Marilla Street

#### TAYLOR FIELDS, SIZE: 5.36 ACRES

• Transforms current storage site to recreation fields to serve growing population in Farmers' Market District and Deep Ellum neighborhood

DALLAS DOWNTOWN PARKS MASTER PLAN UPDATE