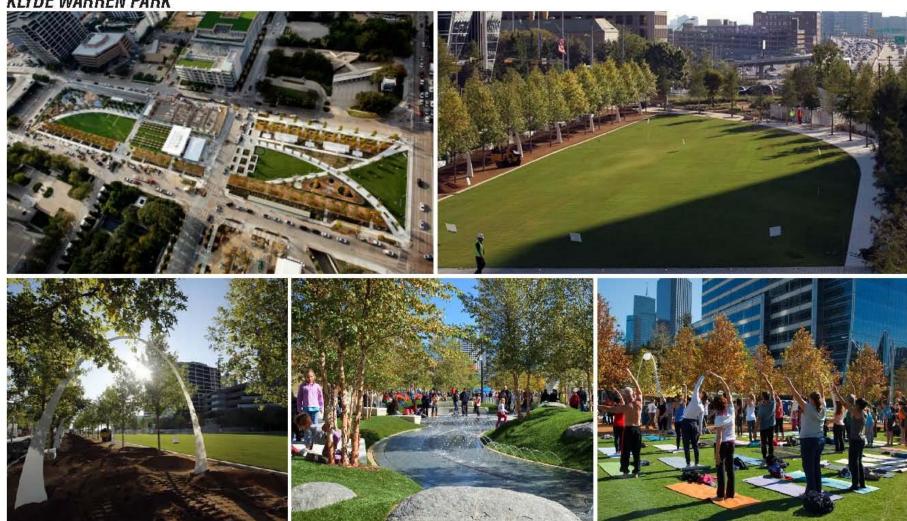

#### PROJECTS COMPLETED: KLYDE WARREN PARK

SIZE: 5.2 Acres COMPLETION DATE: Fall 2012

DALLAS DOWNTOWN PARKS MASTER PLAN UPDATE

#### KLYDE WARREN PARK

**DALLAS DOWNTOWN PARKS MASTER PLAN UPDATE** 

HARGREAVES ASSOCIATES