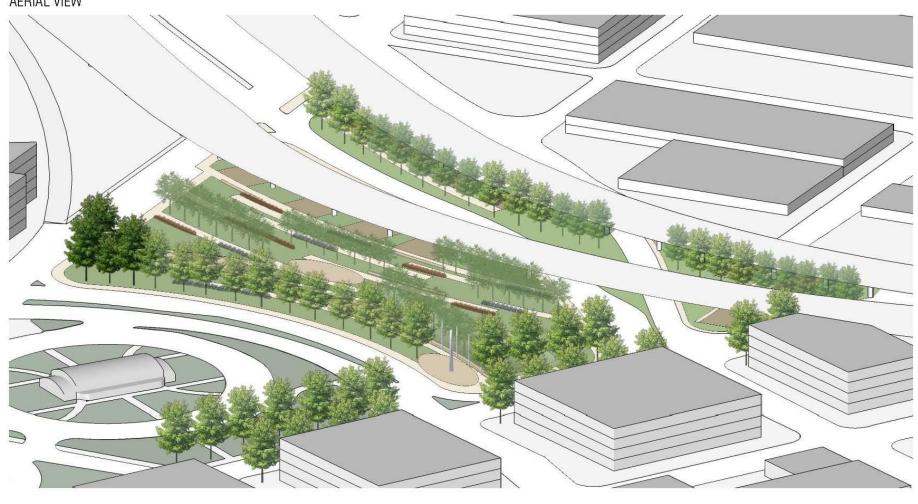

#### **CARPENTER PLAZA** AERIAL VIEW

DALLAS DOWNTOWN PARKS MASTER PLAN UPDATE

### CARPENTER PLAZA

PROPOSAL

- · Park size: 8.7 acres
- · Removal of roadways creates modified gateway opportunity
- Maintains mature deciduous trees
- · Removes sculpture per discussion with Robert Irwin
- . Opportunity to add recreational program area under elevated highway
- Strengthened streetscape along Pacific Avenue to connect to Pacific Plaza
- · Mid-block crossing to DART station based on expected future mixed use development
- Provide icon at Pacific Avenue and Olive Street corner to serve as a wayfinding element to connect with Carpenter Park