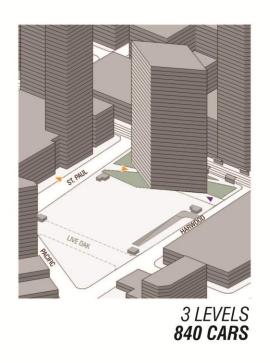

#### PROPOSAL

- Park size: 3.50 acres
- Serves unique mix of growing residential, office, hotel and conference facilities
- Growing residential population in the Core reinforces the need for additional open space in the Core
- Strong connections DART links plaza to neighborhoods outside the Core
- Close Live Oak Street between St. Paul Street and Harwood Street to integrate Aston Park as part of a larger Pacific Plaza
- Place of respite for residences and office workers
- · Seasonal color, texture, variety
- Allow for movement of a large number of people in multiple directions
- Create strong connection to One Dallas Centre
- Provide icon at Pacific Street and Harwood Street corner to serve as a wayfinding element to connect with Carpenter Park
- . Underground parking for 840 cars with ingress/egress of Harwood Street

#### **PRECEDENTS**

STROLLING PATHS

AERIAL VIEW

VIEW FROM ST. PAUL STREET CORNER

BELOW GRADE PARKING STUDY

3 LEVELS 840 CARS