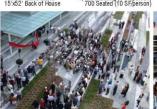

- . Underground parking for 840 cars with ingress/egress of Harwood Street

#### **PRECEDENTS**



STROLLING PATHS







AERIAL VIEW



VIEW FROM ST. PAUL STREET CORNER



BELOW GRADE PARKING STUDY







3 LEVELS 840 CARS



### **WEST END PLAZA**



- · Park size: 0.73 acres
- · Flexible plaza space to allow for a variety of programming and events
- · Grove of trees for shade and comfort
- . Close and incorporate Corbin Street as part of plaza
- · Improve facade/add green wall and add doorways at Spaghetti Warehouse south facade to help activate the plaza
- · Provide outdoor food/beverage service zone at north edge of plaza adjacent to Spaghetti Factory
- . Day to day use as outdoor cafe movable tables and chairs

#### GREEN WALL OR ART INSTALLATION WALL + BOSQUE



























60'x120' Ice Skating Rink



DALLAS DOWNTOWN PARKS MASTER PLAN UPDATE

## FARMERS MARKET DISTRICT - HARWOOD PARK

PROPOSAL



HARWOOD PARK, SIZE: 3.80 ACRES

- Park to serve the growing residential population in the Farmer's Market District
- · Transformation of underutilized land into vital community resource
- · Opportunity for Farmers Market cafe within existing building
- . Urban gardens related to Farmers Market
- Release valve to take pressure off of Main Street Garden Park
- . Views of adjacent historic buildings and downtown skyline

#### BOW-TIE PARK, SIZE: 2.10 ACRES

- · Opportunity for playgrounds and/or flexible plaza spaces
- Strengthens streetscape along Marilla Street

#### TAYLOR FIELDS, SIZE: 5.36 ACRES

• Transforms current storage site to recreation fields to serve