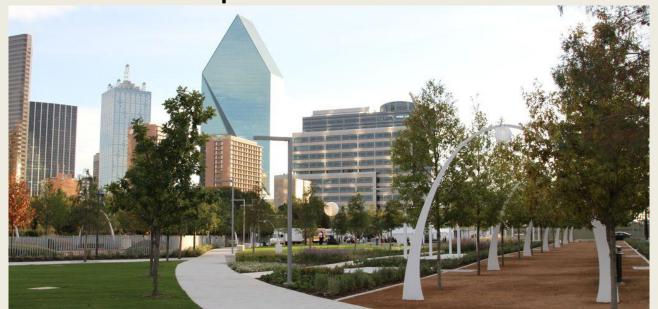

#### PROJECTS COMPLETED: KLYDE WARREN PARK

SIZE: 5.2 Acres COMPLETION DATE: Fall 2012

DALLAS DOWNTOWN PARKS MASTER PLAN UPDATE