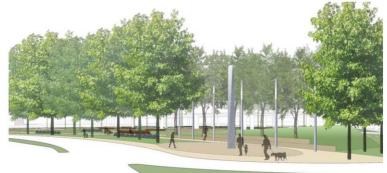

### **CARPENTER PLAZA**VIEW FROM LIVE OAK STREET

DALLAS DOWNTOWN PARKS MASTER PLAN UPDATE

DALLAS DOWNTOWN PARKS MASTER PLAN UPDATE

### CARPENTER PLAZA

PROPOSAL

- · Park size: 8.7 acres
- · Removal of roadways creates modified gateway opportunity
- Maintains mature deciduous trees
- · Removes sculpture per discussion with Robert Irwin
- . Opportunity to add recreational program area under elevated highway
- Strengthened streetscape along Pacific Avenue to connect to Pacific Plaza
- · Mid-block crossing to DART station based on expected future mixed use development
- Provide icon at Pacific Avenue and Olive Street corner to serve as a wayfinding element to connect with Carpenter Park