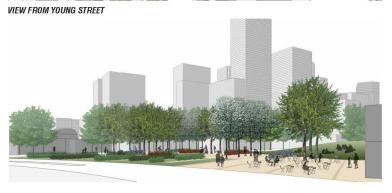

# FARMERS MARKET DISTRICT - HARWOOD PARK VIEW FROM YOUNG STREET

DALLAS DOWNTOWN PARKS MASTER PLAN UPDATE

## FARMERS MARKET DISTRICT - HARWOOD PARK

PROPOSAL

HARWOOD PARK, SIZE: 3.80 ACRES

- Park to serve the growing residential population in the Farmer's Market District
- · Transformation of underutilized land into vital community resource
- · Opportunity for Farmers Market cafe within existing building
- . Urban gardens related to Farmers Market
- Release valve to take pressure off of Main Street Garden Park
- . Views of adjacent historic buildings and downtown skyline