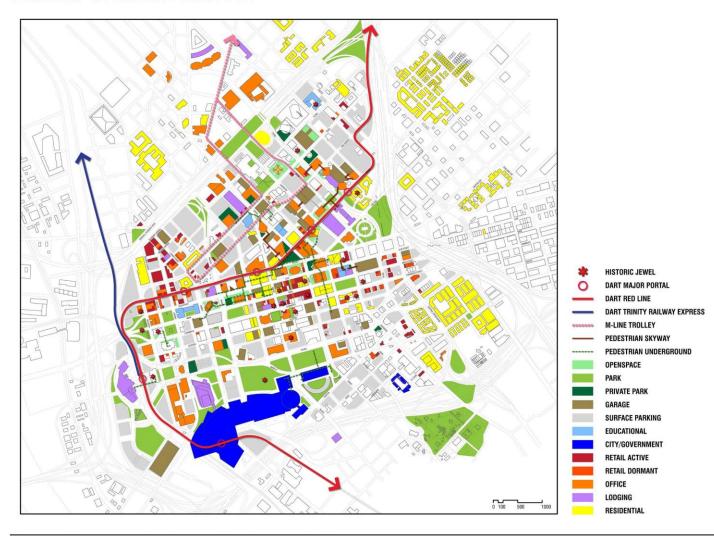

### CURRENT OPEN SPACE, GREEN SPACES, PARKS, PLAZAS

DALLAS DOWNTOWN PARKS MASTER PLAN UPDATE

### CURRENT & PROPOSED GREEN SPACES, PARKS, PLAZAS

DALLAS DOWNTOWN PARKS MASTER PLAN UPDATE