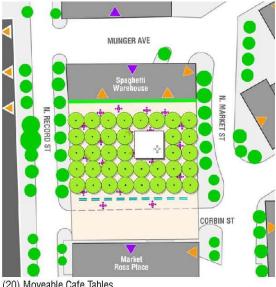

#### MOVEABLE CAFE TABLES / CHAIRS

(20) Moveable Cafe Tables (80) Moveable Cafe Chairs