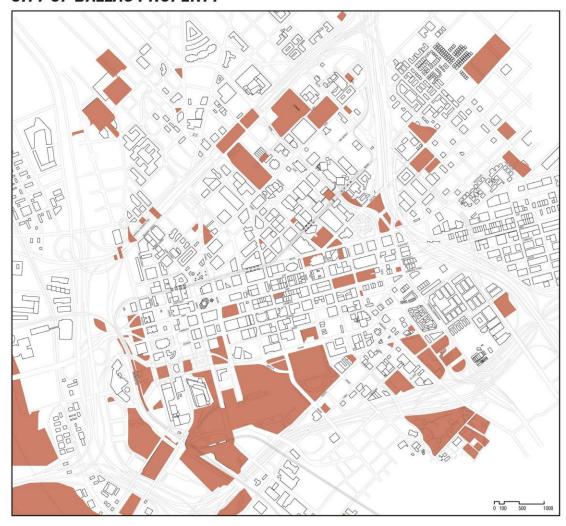

nager Rosa A. Rios, City Secretary

Thomas P. Perkins, Jr., City Attorney

Craig Kinton, City Auditor

Judge Daniel Solis, Administrative Judge

A.C. Gonzalez, First Assistant City Manager

Ryan S. Evans, Assistant City Manager

Jill A. Jordan, P.E., Assistant City Manager

Forest E. Turner, Assistant City Manager

Joey Zapata, Assistant City Manager

Jeanne Chipperfield, Chief Financial Officer

Stephanie Pegues Cooper, Assistant to the City Manager

# Downtown Parks Master Plan Update



City Council March 6, 2013



# Purpose of Briefing

- Summarize status of current Downtown Parks
- Review the Downtown Parks Master Plan Update
- Define the next priorities for Downtown Parks



#### **CURRENT & PLANNED LANDUSE**



DALLAS DOWNTOWN PARKS MASTER PLAN UPDATE

### CITY OF DALLAS PROPERTY



DALLAS DOWNTOWN PARKS MASTER PLAN UPDATE

#### 2004 MASTER PLAN



DALLAS DOWNTOWN PARKS MASTER PLAN UPDATE

#### PROJECTS COMPLETED: BELO GARDEN

SIZE: 1.7 Acres COMPLETION DATE: 2012



DALLAS DOWNTOWN PARKS MASTER PLAN UPDATE

### **BELO GARDEN**



DALLAS DOWNTOWN PARKS MASTER PLAN UPDATE

HARGREAVES ASSOCIATES

#### PROJECTS COMPLETED: MAIN STREET GARDEN

SIZE: 2 Acres

**COMPLETION DATE: 2009** 



DALLAS DOWNTOWN PARKS MASTER PLAN UPDATE

### MAIN STREET GARDEN



DALLAS DOWNTOWN PARKS MASTER PLAN UPDATE

HARGREAVES ASSOCIATES

#### PROJECTS COMPLETED: KLYDE WARREN PARK

SIZE: 5.2 Acres COMPLETION DATE: Fall 2012



DALLAS DOWNTOWN PARKS MASTER PLAN UPDATE

#### KLYDE WARREN PARK



**DALLAS DOWNTOWN PARKS MASTER PLAN UPDATE** 

HARGREAVES ASSOCIATES

### CURRENT OPEN SPACE, GREEN