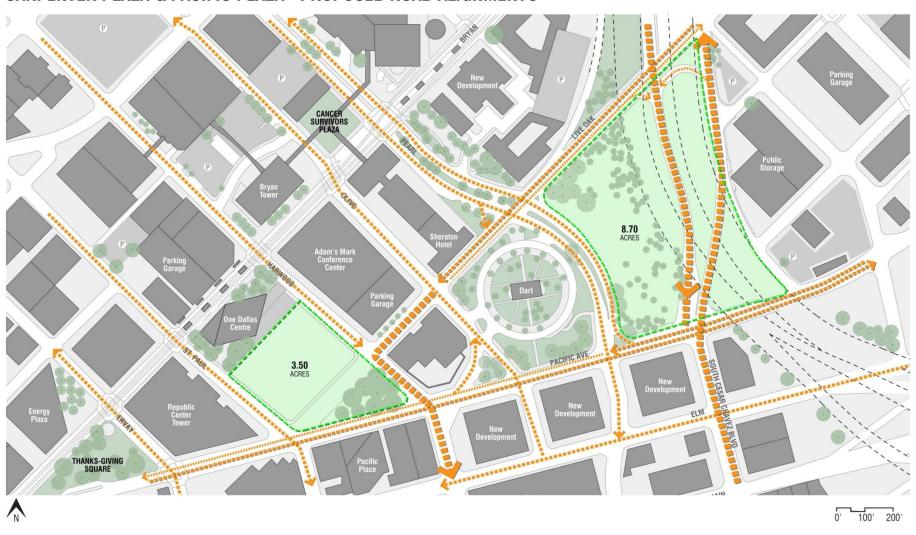

#### CARPENTER PLAZA & PACIFIC PLAZA - PROPOSED ROAD ALIGNMENTS

DALLAS DOWNTOWN PARKS MASTER PLAN UPDATE

### CARPENTER PLAZA

PROPOSAL

- · Park size: 8.7 acres
- · Removal of roadways creates modified gateway opportunity
- Maintains mature deciduous trees
- · Removes sculpture per discussion with Robert Irwin
- . Opportunity to add recreational program area under elevated highway
- Strengthened streetscape along Pacific Avenue to connect to Pacific Plaza
- · Mid-block crossing to DART station based on expected future mixed use development
- Provide icon at Pacific Avenue and Olive Street corner to serve as a wayfinding element to connect with Carpenter Park

#### PROPOSAL

- Park size: 3.50 acres
- Serves unique mix of growing residential, office, hotel and conference facilities
- Growing residential population in the Core reinforces the need for additional open space in the Core
- Strong connections DART links plaza to neighborhoods outside the Core
- Close Live Oak Street between St. Paul Street and Harwood Street to integrate Aston Park as part of a larger Pacific Plaza
- Place of respite for residences and office workers
- · Seasonal color, texture, variety
- Allow for movement of a large number of people in multiple directions
- Create strong connection to One Dallas Centre
- Provide icon at Pacific Street and Harwood Street corner to serve as a wayfinding element to connect with Carpenter Park
- . Underground parking for 840 cars with ingress/egress of Harwood Street