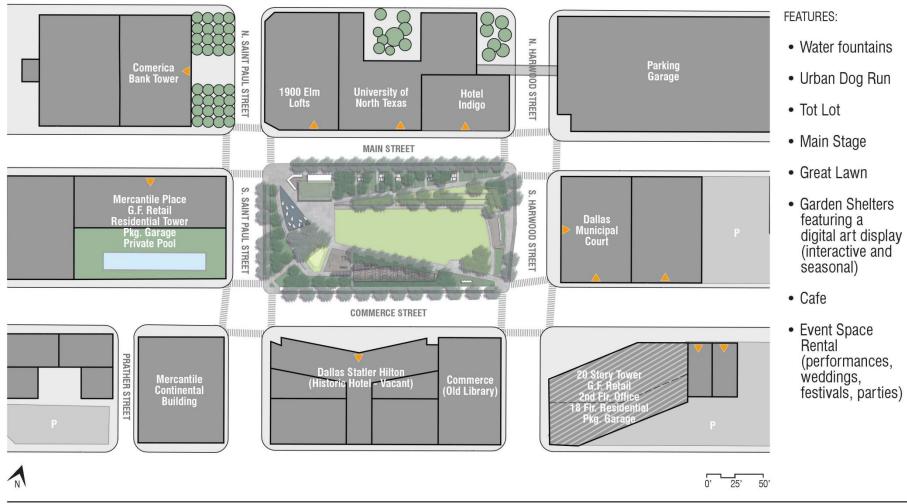

## FARMERS MARKET DISTRICT - HARWOOD PARK

DALLAS DOWNTOWN PARKS MASTER PLAN UPDATE

# FARMERS MARKET DISTRICT - HARWOOD PARK CONCEPT

DALLAS DOWNTOWN PARKS MASTER PLAN UPDATE

## FARMERS MARKET DISTRICT - HARWOOD PARK

PROPOSAL

HARWOOD PARK, SIZE: 3.80 ACRES

- Park to serve the growing residential population in the Farmer's Market District
- · Transformation of underutilized land into vital community resource
- · Opportunity for Farmers Market cafe within existing building
- . Urban gardens related to Farmers Market
- Release valve to take pressure off of Main Street Garden Park
- . Views of adjacent historic buildings and downtown skyline

#### BOW-TIE PARK, SIZE: 2.10 ACRES

- · Opportunity for playgrounds and/or flexible plaza spaces
- Strengthens streetscape along Marilla Street

#### TAYLOR FIELDS, SIZE: 5.36 ACRES

• Transforms current storage site to recreation fields to serve growing population in Farmers' Market District and Deep Ellum neighborhood

DALLAS DOWNTOWN PARKS MASTER PLAN UPDATE