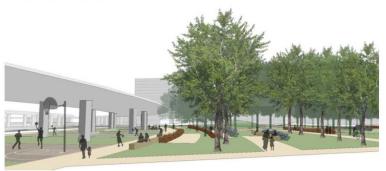

## **PACIFIC PLAZA**VIEW FROM ST. PAUL STREET CORNER

DALLAS DOWNTOWN PARKS MASTER PLAN UPDATE

#### PROPOSAL

- Park size: 3.50 acres
- Serves unique mix of growing residential, office, hotel and conference facilities
- Growing residential population in the Core reinforces the need for additional open space in the Core
- Strong connections DART links plaza to neighborhoods outside the Core
- Close Live Oak Street between St. Paul Street and Harwood Street to integrate Aston Park as part of a larger Pacific Plaza
- Place of respite for residences and office workers
- · Seasonal color, texture, variety
- Allow for movement of a large number of people in multiple directions
- Create strong connection to One Dallas Centre
- Provide icon at Pacific Street and Harwood Street corner to serve as a wayfinding element to connect with Carpenter Park
- . Underground parking for 840 cars with ingress/egress of Harwood Street