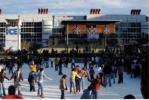

### **WEST END PLAZA**

- · Park size: 0.73 acres
- · Flexible plaza space to allow for a variety of programming and events
- · Grove of trees for shade and comfort
- . Close and incorporate Corbin Street as part of plaza
- · Improve facade/add green wall and add doorways at Spaghetti Warehouse south facade to help activate the plaza
- · Provide outdoor food/beverage service zone at north edge of plaza adjacent to Spaghetti Factory
- . Day to day use as outdoor cafe movable tables and chairs

#### GREEN WALL OR ART INSTALLATION WALL + BOSQUE

60'x120' Ice Skating Rink

DALLAS DOWNTOWN PARKS MASTER PLAN UPDATE