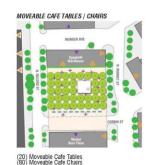

#### MOVEABLE CAFE TABLES / CHAIRS

(20) Moveable Cafe Tables (80) Moveable Cafe Chairs