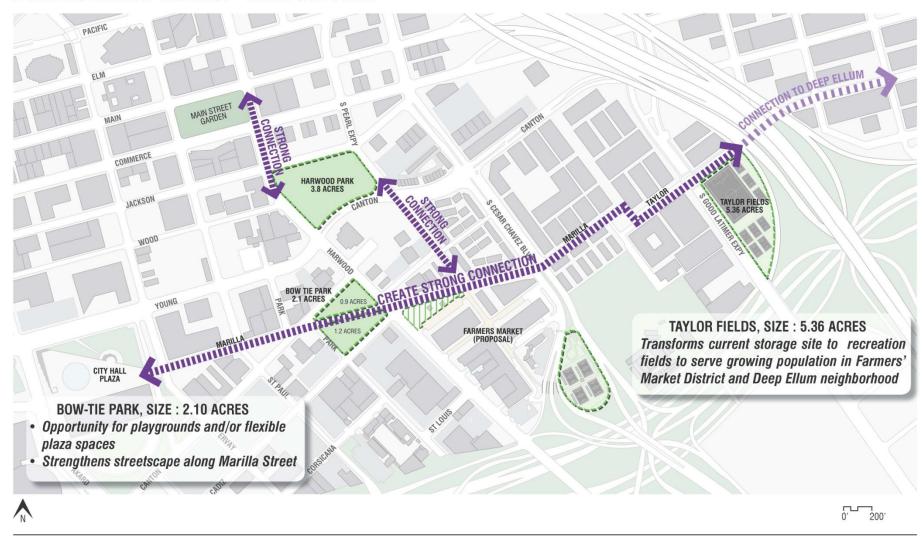

## FARMERS MARKET DISTRICT - HARWOOD PARK

PROPOSAL

HARWOOD PARK, SIZE: 3.80 ACRES

- Park to serve the growing residential population in the Farmer's Market District
- · Transformation of underutilized land into vital community resource
- · Opportunity for Farmers Market cafe within existing building
- . Urban gardens related to Farmers Market
- Release valve to take pressure off of Main Street Garden Park
- . Views of adjacent historic buildings and downtown skyline

#### BOW-TIE PARK, SIZE: 2.10 ACRES

- · Opportunity for playgrounds and/or flexible plaza spaces
- Strengthens streetscape along Marilla Street

#### TAYLOR FIELDS, SIZE: 5.36 ACRES

• Transforms current storage site to recreation fields to serve growing population in Farmers' Market District and Deep Ellum neighborhood

DALLAS DOWNTOWN PARKS MASTER PLAN UPDATE