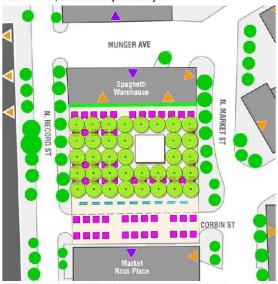

#### FESTIVAL/MARKET (LARGE)

(58) 10'x10' Plaza Tents (7.5' offset from tree trunks) 70'x40' Shade Structure