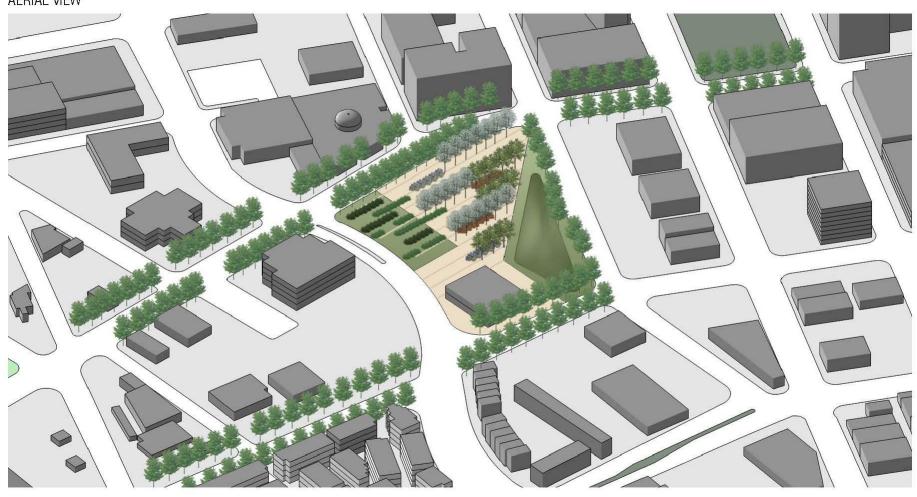

## FARMERS MARKET DISTRICT - HARWOOD PARK AERIAL VIEW

DALLAS DOWNTOWN PARKS MASTER PLAN UPDATE

## FARMERS MARKET DISTRICT - HARWOOD PARK

PROPOSAL

HARWOOD PARK, SIZE: 3.80 ACRES

- Park to serve the growing residential population in the Farmer's Market District
- · Transformation of underutilized land into vital community resource
- · Opportunity for Farmers Market cafe within existing building
- . Urban gardens related to Farmers Market
- Release valve to take pressure off of Main Street Garden Park
- . Views of adjacent historic buildings and downtown skyline