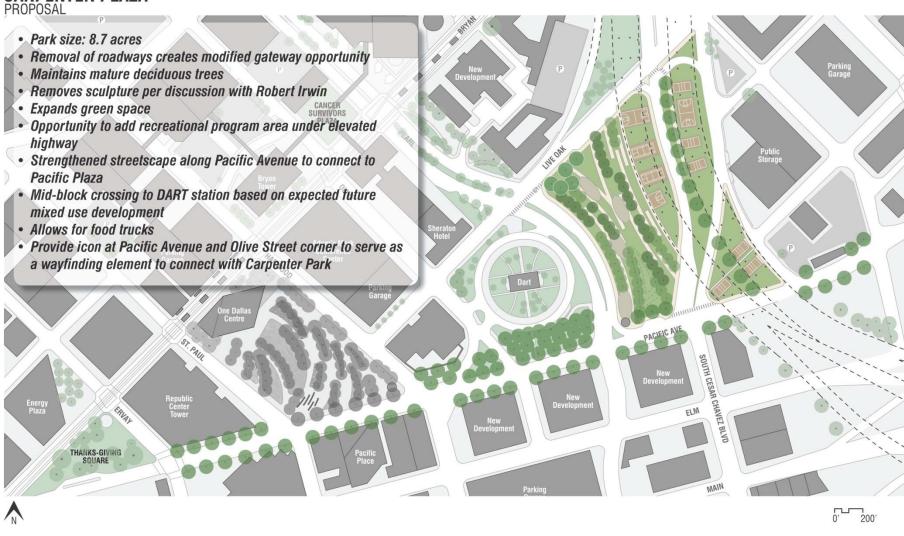

### CARPENTER PLAZA

PROPOSAL

- · Park size: 8.7 acres
- · Removal of roadways creates modified gateway opportunity
- Maintains mature deciduous trees
- · Removes sculpture per discussion with Robert Irwin
- . Opportunity to add recreational program area under elevated highway
- Strengthened streetscape along Pacific Avenue to connect to Pacific Plaza
- · Mid-block crossing to DART station based on expected future mixed use development
- Provide icon at Pacific Avenue and Olive Street corner to serve as a wayfinding element to connect with Carpenter Park