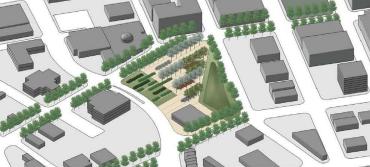

## FARMERS MARKET DISTRICT - HARWOOD PARK AERIAL VIEW

DALLAS DOWNTOWN PARKS MASTER PLAN UPDATE

## FARMERS MARKET DISTRICT - HARWOOD PARK

PROPOSAL

HARWOOD PARK, SIZE: 3.80 ACRES

- Park to serve the growing residential population in the Farmer's Market District
- · Transformation of underutilized land into vital community resource
- · Opportunity for Farmers Market cafe within existing building
- . Urban gardens related to Farmers Market
- Release valve to take pressure off of Main Street Garden Park
- . Views of adjacent historic buildings and downtown skyline