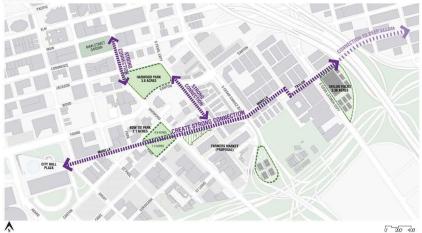

#### CARPENTER PLAZA & PACIFIC PLAZA - EXISTING CONDITION

DALLAS DOWNTOWN PARKS MASTER PLAN UPDATE

#### CARPENTER PLAZA & PACIFIC PLAZA - PROPOSED ROAD ALIGNMENTS

DALLAS DOWNTOWN PARKS MASTER PLAN UPDATE

#### CARPENTER PLAZA & PACIFIC PLAZA - DART CONNECTIONS

DALLAS DOWNTOWN PARKS MASTER PLAN UPDATE

#### CARPENTER PLAZA & PACIFIC PLAZA - PROPOSED FUTURE CONDITION (B)

DALLAS DOWNTOWN PARKS MASTER PLAN UPDATE