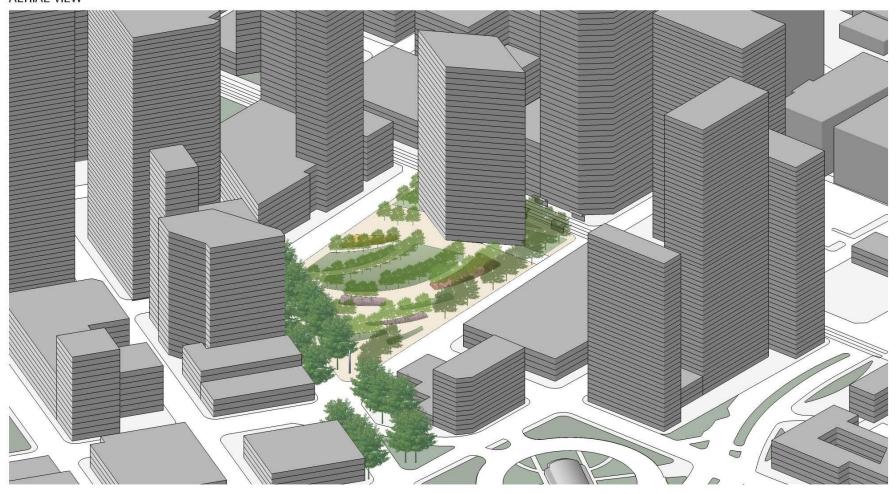

#### PACIFIC PLAZA AERIAL VIEW

DALLAS DOWNTOWN PARKS MASTER PLAN UPDATE

#### PROPOSAL

- Park size: 3.50 acres
- Serves unique mix of growing residential, office, hotel and conference facilities
- Growing residential population in the Core reinforces the need for additional open space in the Core
- Strong connections DART links plaza to neighborhoods outside the Core
- Close Live Oak Street between St. Paul Street and Harwood Street to integrate Aston Park as part of a larger Pacific Plaza
- Place of respite for residences and office workers
- · Seasonal color, texture, variety
- Allow for movement of a large number of people in multiple directions
- Create strong connection to One Dallas Centre
- Provide icon at Pacific Street and Harwood Street corner to serve as a wayfinding element to connect with Carpenter Park
- . Underground parking for 840 cars with ingress/egress of Harwood Street