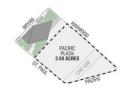

#### PACIFIC PLAZA AERIAL VIEW

DALLAS DOWNTOWN PARKS MASTER PLAN UPDATE

#### PROPOSAL

- Park size: 3.50 acres
- Serves unique mix of growing residential, office, hotel and conference facilities
- Growing residential population in the Core reinforces the need for additional open space in the Core
- Strong connections DART links plaza to neighborhoods outside the Core
- Close Live Oak Street between St. Paul Street and Harwood Street to integrate Aston Park as part of a larger Pacific Plaza
- Place of respite for residences and office workers
- · Seasonal color, texture, variety
- Allow for movement of a large number of people in multiple directions
- Create strong connection to One Dallas Centre
- Provide icon at Pacific Street and Harwood Street corner to serve as a wayfinding element to connect with Carpenter Park
- . Underground parking for 840 cars with ingress/egress of Harwood Street