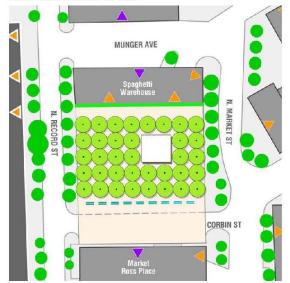

CARPENTER PLAZA**



DALLAS DOWNTOWN PARKS MASTER PLAN UPDATE

# **CARPENTER PLAZA**PRECEDENTS







STROLLING PATHS PLAY AREA







GARDENS BASKETBALL COURTS SKATEBOARD PARK

#### **CARPENTER PLAZA** AERIAL VIEW



DALLAS DOWNTOWN PARKS MASTER PLAN UPDATE

### **CARPENTER PLAZA**VIEW FROM LIVE OAK STREET



DALLAS DOWNTOWN PARKS MASTER PLAN UPDATE



DALLAS DOWNTOWN PARKS MASTER PLAN UPDATE

#### PACIFIC PLAZA AERIAL VIEW



DALLAS DOWNTOWN PARKS MASTER PLAN UPDATE

## **PACIFIC PLAZA**VIEW FROM ST. PAUL STREET CORNER



DALLAS DOWNTOWN PARKS MASTER PLAN UPDATE

# **PACIFIC PLAZA**BELOW GRADE PARKING STUDY







DALLAS DOWNTOWN PARKS MASTER PLAN UPDATE



DALLAS DOWNTOWN PARKS MASTER PLAN UPDATE

HARGREAVES ASSOCIATES

### **WEST END PLAZA** PROGRAM - SCALE

#### FLEXIBLE PLAZA SPACE





#### FESTIVAL/MARKET (LARGE)



(58) 10'x10' Plaza Tents (7.5' offset from tree trunks) 70'x40' Shade Structure



#### MOVEABLE CAFE TABLES / CHAIRS



(20) Moveable Cafe Tables (80) Moveable Cafe Chairs







## FARMERS MARKET DISTRICT - HARWOOD PARK



DALLAS DOWNTOWN PARKS MASTER PLAN UPDATE

# FARMERS MARKET DISTRICT - HARWOOD PARK CONCEPT



DALLAS DOWNTOWN PARKS MASTER PLAN UPDATE

# FARMERS MARKET DISTRICT - HARWOOD PARK PRECEDENTS







LANDFORM PLAZA LINEAR GARDENS







OUTDOOR SEATINGS

**PATHWAYS** 

## FARMERS MARKET DISTRICT - HARWOOD PARK AERIAL VIEW



DALLAS DOWNTOWN PARKS MASTER PLAN UPDATE

# FARMERS MARKET DISTRICT - HARWOOD PARK VIEW FROM YOUNG STREET



DALLAS DOWNTOWN PARKS MASTER PLAN UPDATE

# Downtown Parks Master Plan Update



City Council March 6, 2013